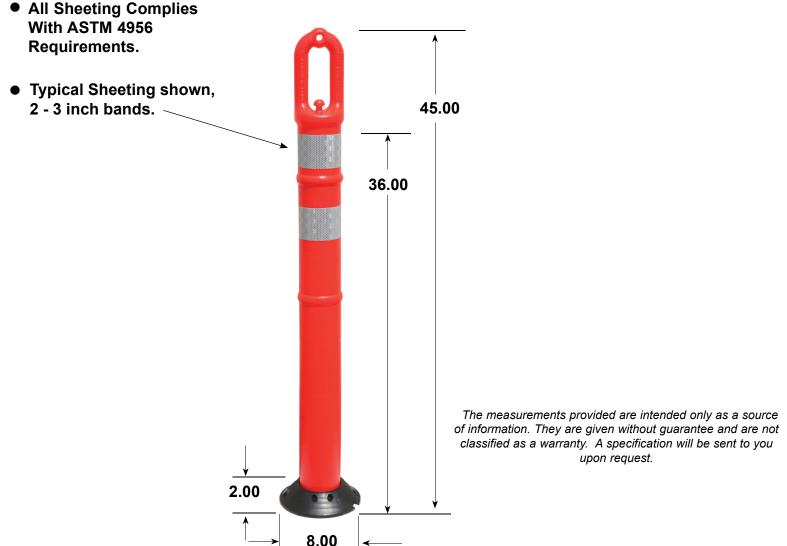

## TD5100S MODEL RINGTOP™ SURFACE MOUNT DELINEATOR **SPECIFICATIONS**

- **Tube Dimensions:** Height: 45 Inches total Width: 4 Inches.
- Base Dimensions : Height: 2 inches.
- Width; 8.00 inches.
- TD5100S Ringtop<sup>™</sup> Surface Mount Delineator is a two-piece design consisting of a HDPE Tube and ABS Plastic Base.
- Tube Material: Dioxin-Free High Density Polyethylene with 95% Post-Consumer Recycled Content. Base Material: ABS plastic that is 100% Post-Consumer Recycled Content.