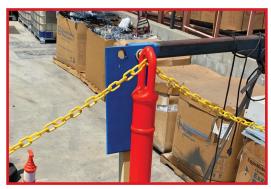

## RINGTOP™ 4" TUBE DELINEATOR WITH SURFACE MOUNT BASE TD5100S MODEL

Caution Chain easily passes through the large opening of the handle.

Caution tape knob for wrap around application.

Made from 95% Post-Consumer Recycled high impact polyethylene utilizing polymer protection UV stabilizer.

Support rings around reflective bands for added reflective tape protection.

Permanently defines your work zone.

**Meets MUTCD Specifications.** 

NCHRP350 and MASH Category 1 certified.

Meets EPA guidelines for Recycled Content.

Mounts quickly to asphalt or concrete surfaces using butyl pads or adhesives. Molded-in holes in the base allow adhesive to flow up and thru, increasing holding power to the roadway surface or curb.

430 N. Varney Street, Burbank, CA 91502 Tel: (877) 843-9757 Fax: (818) 841-5096 Email: sales@trafficwks.com Web: www.trafficwks.com