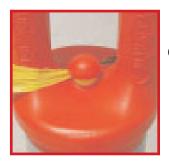

## RINGTOP™ 4" TUBE DELINEATOR WITH SURFACE MOUNT BASE TD5100S MODEL

Caution Chain easily passes through the large opening of the handle.

Caution tape knob for wrap around application.

Made from 95% Post-Consumer Recycled high impact polyethylene utilizing polymer protection UV stabilizer.