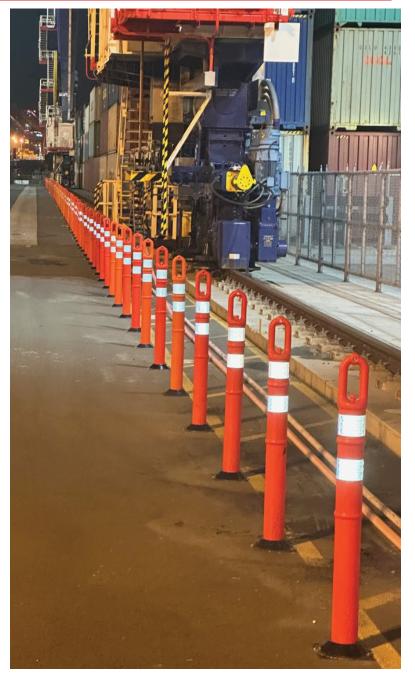

Support rings around reflective bands for added reflective tape protection.

Permanently defines your work zone.

**Meets MUTCD Specifications.** 

NCHRP350 and MASH Category 1 certified.

Meets EPA guidelines for Recycled Content.

Mounts quickly to asphalt or concrete surfaces using butyl pads or adhesives. Molded-in holes in the base allow adhesive to flow up and thru, increasing holding power to the roadway surface or curb.

430 N. Varney Street, Burbank, CA 91502 Tel: (877) 843-9757 Fax: (818) 841-5096 Email: sales@trafficwks.com Web: www.trafficwks.com