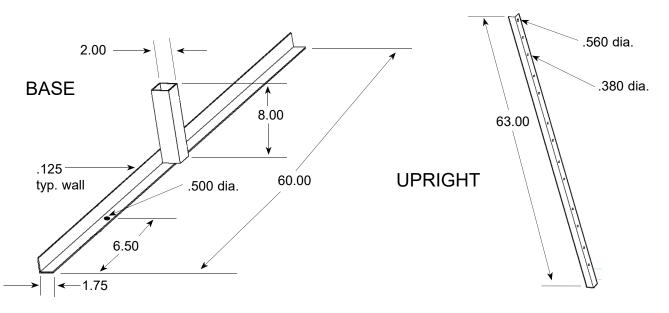

# Innovative Traffic Safety Products TD2500 MODEL WOOD AND STEEL TYPE III BARRICADE SPECIFICATIONS

Upright Dimensions:

Height: 1.75" Width: 1.75" Length: 63.0" Weight: 6.0 lbs. Base Dimensions: Height: 1.75"

Width: 1.75"

2"x2" Riser: 8 Inches

Length: 60.0" Weight: 8.5 lbs. • Frame Material: Hot Rolled High Carbon Galvanized Steel.

Board Material: 3/4" Plywood.

 Panels Available with Chevron Sheeting: Left or Right Hand Reflective Sheeting, Divergent Striping or Same Direction.