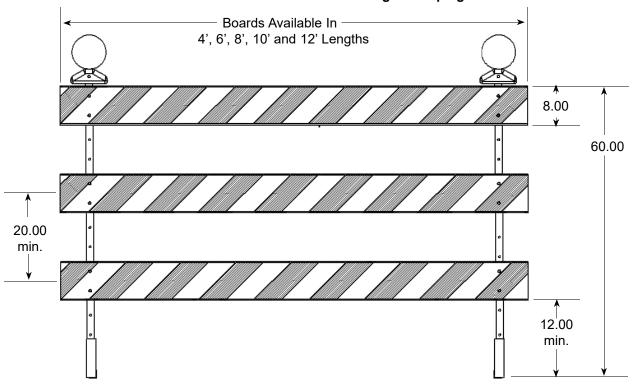

# Innovative Traffic Safety Products TD2500 MODEL WOOD AND STEEL TYPE III BARRICADE SPECIFICATIONS

Upright Dimensions:

Height: 1.75" Width: 1.75" Length: 63.0" Weight: 6.0 lbs. Base Dimensions: Height: 1.75"

Width: 1.75"

2"x2" Riser: 8 Inches

Length: 60.0" Weight: 8.5 lbs. • Frame Material: Hot Rolled High Carbon Galvanized Steel.

Board Material: 3/4" Plywood.

 Panels Available with Chevron Sheeting: Left or Right Hand Reflective Sheeting, Divergent Striping or Same Direction.