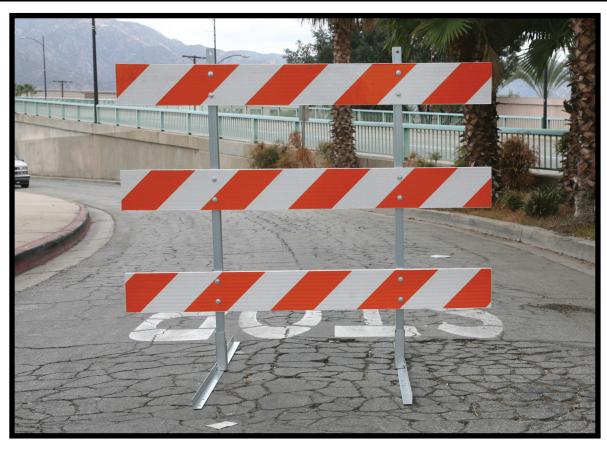

## WORKS BARRICADE WOOD AND ANGLE STEEL TYPE III BARRICADE TD2500 MODEL

#### **FEATURES:**

- Type III barricades can be purchased as assembled units or component parts. Legs and boards can purchased separately. All barricade components are interchangeable.
- Durable hot rolled carbon galvanized steel upright frame and base stand with 2" X 2" X 8" square tubular receiver socket.
- Distinctive base design allows for short term or for permanent fastening.
- Designed to accommodate two warning lights.
- Plywood boards can accomodate reflective sheeting on both sides of the boards.

NCHRP350 COMPLIANT: WZ-54 & WZ-85 MASH COMPLIANT CATEGORY 1 DEVICE MUTCD COMPLIANT All Sheeting is ASTM 4956.19 compliant.