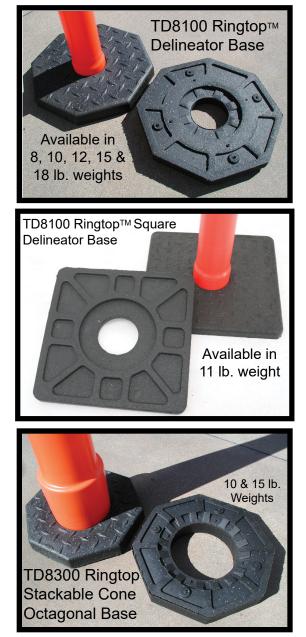

## DIAMOND SERIES RUBBER BASE TD8000 SERIES

- ALL BASES USE OUR HPC\* PROCESS WHICH GUARANTEES UNIFORM COMPRESSION MOLDING FOR A MORE DURABLE BASE.
- UNIQUE PATENT PENDING DIAMOND FINISH.
- DESIGNED TO BE THE MOST SURE FOOTED TRAFFIC DELINEATOR BASES AVAILABLE.
- MADE FROM COMPRESSION MOLDED, 100% POST-CONSUMER RECYCLED TIRE RUBBER.

TD8200 VIP VERTICAL PANEL BASE AVAILABLE IN 20 & 30 POUND WEIGHTS

TD8300 RINGTOP<sup>™</sup> STACKABLE CONE BASE AVAILABLE IN 20 & 30 POUND WEIGHTS