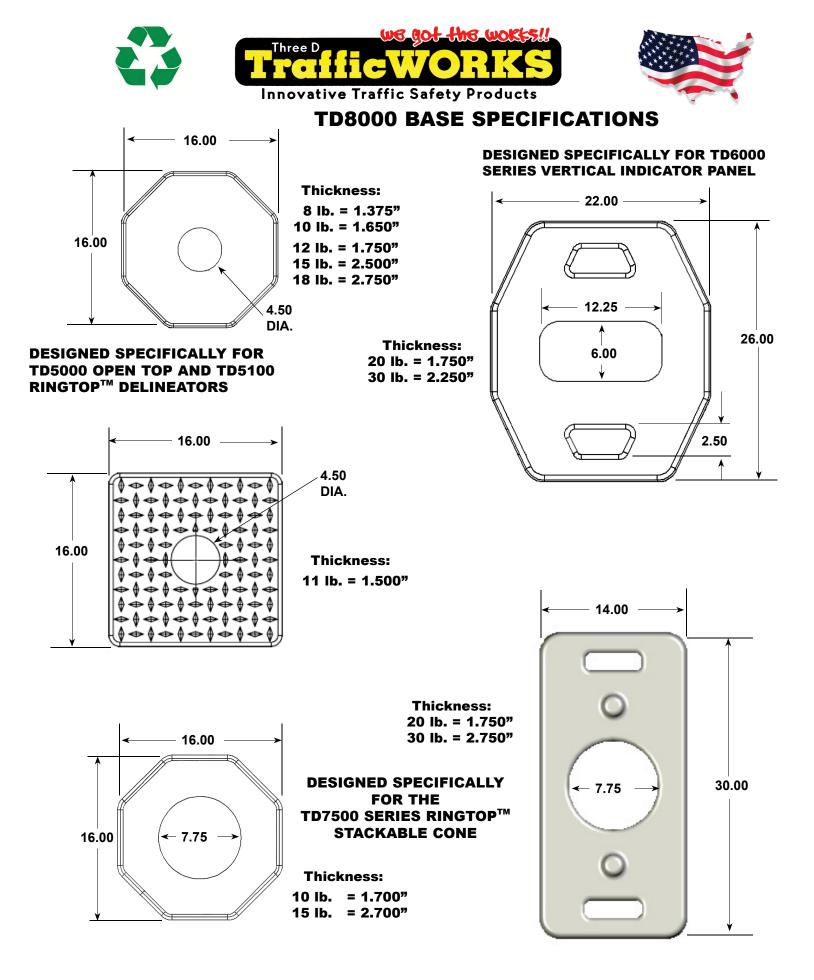

## **GENERAL INFORMATION:**

General information is listed on the reverse side. The measurements provided are intended only as a source of information. They are given without guarantee and are not classified as a warranty. A specification will be sent to you upon request.

\* High Pressure Compression

430 North Varney Street, Burbank CA 91502 Tel: (877) 843-9757 Fax: (818) 841-5096 Email: sales@trafficwks.com Web: www.trafficwks.com

430 North Varney Street, Burbank CA 91502 Tel: (877) 843-9757 Fax: (818) 841-5096 Email: sales@trafficwks.com