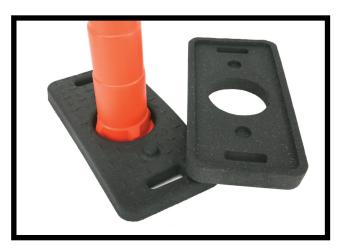

## DIAMOND SERIES RUBBER BASE TD8000 SERIES

- ALL BASES USE OUR HPC\* PROCESS WHICH GUARANTEES UNIFORM COMPRESSION MOLDING FOR A MORE DURABLE BASE.
- UNIQUE PATENT PENDING DIAMOND FINISH.
- DESIGNED TO BE THE MOST SURE FOOTED TRAFFIC DELINEATOR BASES AVAILABLE.
- MADE FROM COMPRESSION MOLDED, 100% POST-CONSUMER RECYCLED TIRE RUBBER.