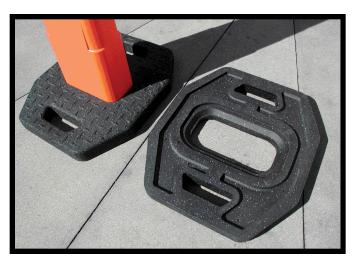

## DIAMOND SERIES RUBBER BASE TD8000 SERIES

- ALL BASES USE OUR HPC\* PROCESS WHICH GUARANTEES UNIFORM COMPRESSION MOLDING FOR A MORE DURABLE BASE.
- UNIQUE PATENT PENDING DIAMOND FINISH.
- DESIGNED TO BE THE MOST SURE FOOTED TRAFFIC DELINEATOR BASES AVAILABLE.
- MADE FROM COMPRESSION MOLDED, 100% POST-CONSUMER RECYCLED TIRE RUBBER.