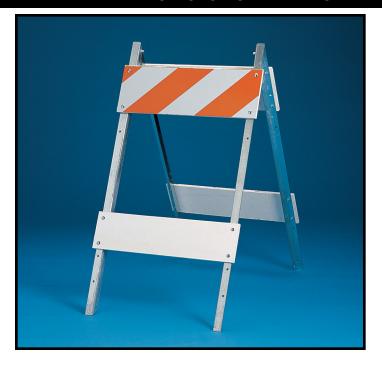

### **WORKS BARRICADE**

WOOD PANELS WITH GALVANIZED LEGS
TD2300 MODEL

#### **FEATURES:**

- Type I and Type II can be purchased as assembled units or component parts. Legs and boards can be purchased separately. All barricade components are completely interchangeable.
- Legs are standard 45" length manufactured using galvanized steel in 12 and 14 gauge thickness.
- Barricades are assembled utilizing 1/4" x 1" galvanized carriage bolts with high bend milspec split lock washers and nuts and are hinged with two 1/2-13 X 1" hex bolts and 1/2-13 nylon locknuts.
- All Sheeting Complies with ASTM 4956.19.

#### **COLORS AVAILABLE:**

The TD2300 Works Barricades are currenly available in White. Three D Traffic Works manufacture this product to your desired color.