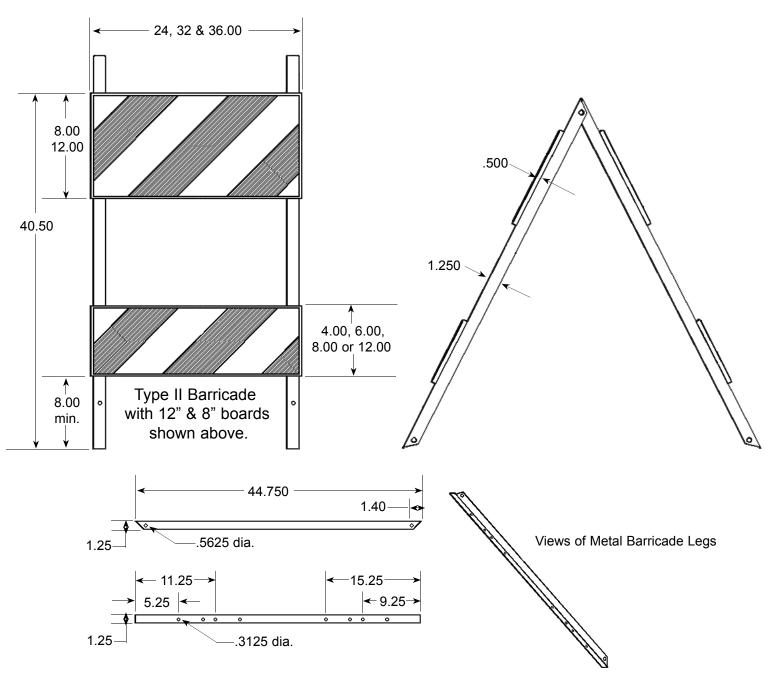

# TD2300 MODEL WORKS BARRICADE WITH WOOD BOARDS AND STEEL LEGS SPECIFICATIONS

- Folded Dimensions: Thickness: 1.81 Inches Length: 24 to 36 Inches Height: 45 Inches
- Plywood Board Thickness: 1/2 Inch.
- Weight of Type I Barricade with 14 Gauge Steel Legs: 15.75 lbs
- Leg Material: 14 and 12 Gauge Galvanized Steel Roll Form.
- NCHRP350 Approved: WZ-54.
   MASH Compliant Category I Device.
- Board Colors: White
- All Sheeting Complies with ASTM 4956.19 requirements.