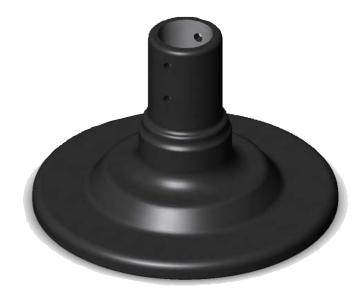

Whatever your signage, whenever you need a reboundable sign post, think BOOMERANG - the "flexible" cost-effective way to mount a sign....... because it is so flexible.

**Ballasted** Posts available standard: - in 36",48",60",66" lengths - in 2 1/4" or 3" diameters - in white, orange, or yellow Perfect for temporary and in flattened or rounded in-street signage! OR, give us your specs. 100% Recycled Content. Note: Use only fabric or plastic sign substrate Boomerang HB Base: with the TD5275 8.00 Diameter X 5.25 High 100% Recycled Content. Rubber Base is made from Bolt-Down Base: 100% Post-Consumer 8.50 W X 8.50 L X 1.060 H. Recycled Rubber 100% Recycled Content. Cal Recycle 🕢 Portable Rubber Base: 22.00 W X 26.00 L X 2.25 H.