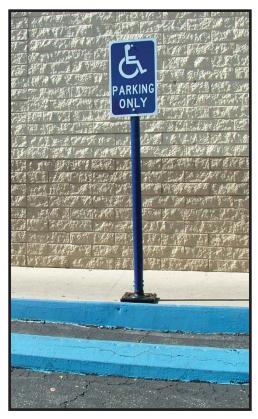

## NCHRP350 Approved: WZ-253 **MUTCD Compliant**

The BOOMERANG Reboundable Base System is an ingeniously simple way to put signage in High Impact Traffic Zones. Made from advanced polymers, L this base is designed to take hit after hit. It can be impacted from any direction and keeps on coming back for more. One base does all the work. It can be configured as a work zone channelizer, for permanent traffic delineation, as crosswalk in-street signage, for parking lot traffic management and as a pedestrian control device. And, with three different ways to mount the base, the **BOOMERANG** can work for you. It is, simply, the most cost-effective flexible traffic control product on the market today.

Whatever your signage, whenever you need a reboundable sign post, think BOOMERANG - the "flexible" cost-effective way to mount a sign....... because it is so flexible.

**Ballasted** Posts available standard: - in 36",48",60",66" lengths - in 2 1/4" or 3" diameters - in white, orange, or yellow Perfect for temporary and in flattened or rounded in-street signage! OR, give us your specs. 100% Recycled Content. Note: Use only fabric or plastic sign substrate Boomerang HB Base: with the TD5275 8.00 Diameter X 5.25 High 100% Recycled Content. Rubber Base is made from Bolt-Down Base: 100% Post-Consumer 8.50 W X 8.50 L X 1.060 H. Recycled Rubber 100% Recycled Content. Cal Recycle 🕢 Portable Rubber Base: 22.00 W X 26.00 L X 2.25 H.