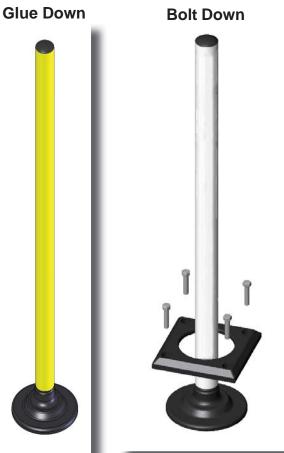

Three Ways to Mount the **BOOMERANG** Base

**Burbank, CA. 91502** 

430 N. Varney St.

www.trafficwks.com