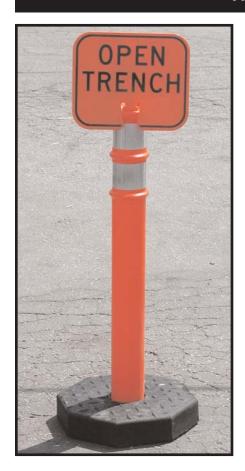

# EZ CLIP SIGNS PLASTIC CLIP ON SIGNS

TD12100 Model

## TD12100 MODEL EZ CLIP SIGNS