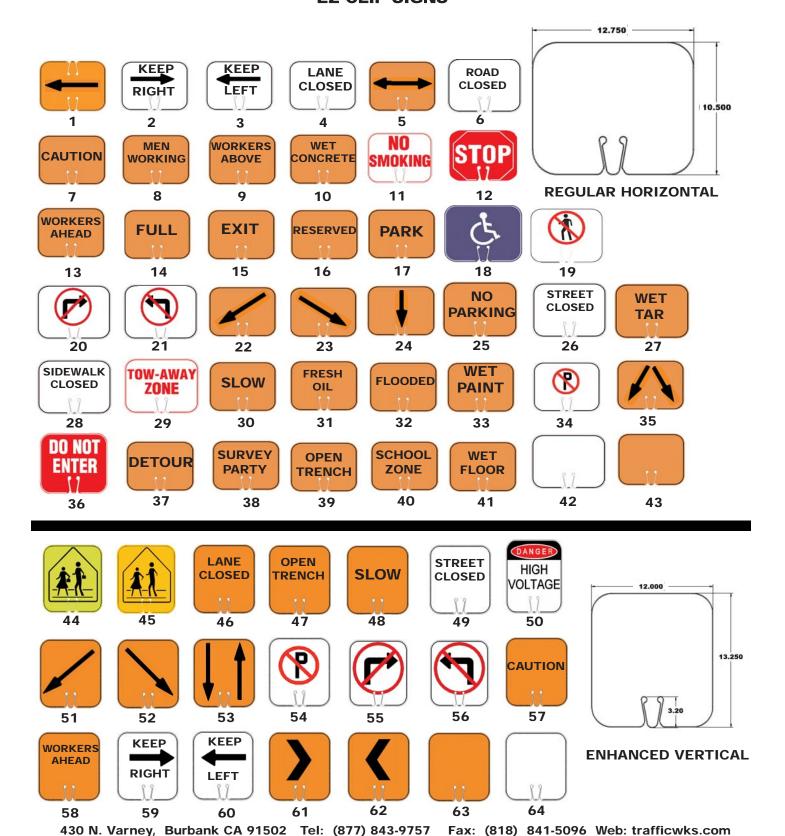

# EZ CLIP SIGNS PLASTIC CLIP ON SIGNS

TD12100 Model

#### **FEATURES:**

- Withstands the strongest of impacts.
- Made from ABS with Polymer Protection and UV Stabilizers.
- Injection molded plastic.
- Regular Horizontal and Enhanced Vertical sizes available.
- Regular Horizontal available with one or two clips.
- Regular Horizontal and Enhanced Vertical available with both Plain and Reflective appearance.

#### **COLORS AVAILABLE:**

The TD12100 EZ Clip signs are currently available in white, orange or blue.
Three D Traffic Works can manufacture this product to your desired color.

## TD12100 MODEL EZ CLIP SIGNS