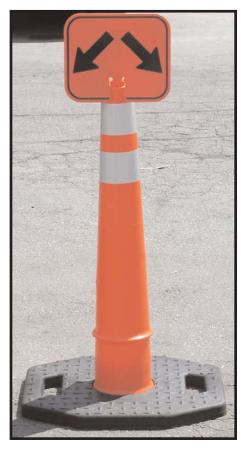

# EZ CLIP SIGNS PLASTIC CLIP ON SIGNS

TD12100 Model

## TD12100 MODEL EZ CLIP SIGNS