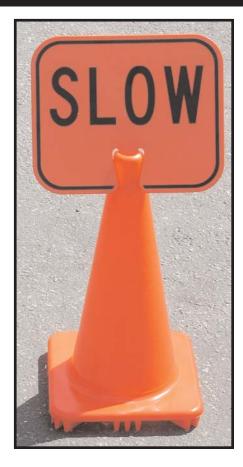

# EZ CLIP SIGNS PLASTIC CLIP ON SIGNS

TD12100 Model

## TD12100 MODEL EZ CLIP SIGNS