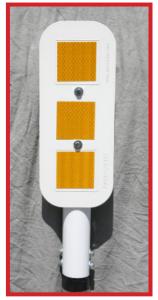

#### Roadway Surface.

Soil Anchor to be driven within 1 - inch of the top of the anchor so that the top of the sheeting is 21 inches above roadway surface.

OM2-1V available. 3 - 3 X 3 inch reflector squares.