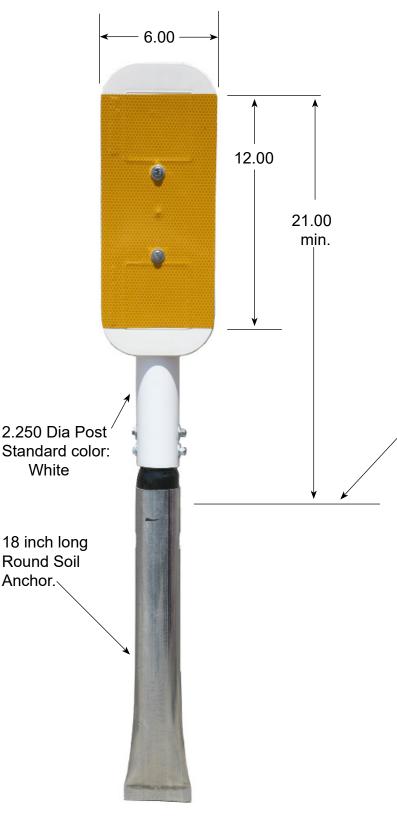

### MUTCD Code : OM2-1V & OM2-2V Object Marker

- Designed to mark obstructions near or within a roadway. Typical uses include marking of islands, curbs or neutral areas.
- The impact-resistant Earthflex elastomer hinge is designed to withstand the extremes of heat or cold and will not crack or split.
- Easily installed using standard tools.
- Highly reboundable Earthflex hinge transfers the stress from impacts to the hinge, giving much longer service life to the HDPE post
- Soil Anchor options: 2" perforated square steel post or 2.5" OD galvanized round steel anchor with a closed end.
- Non-mechanical hinge design means no steel belt, no bungee cord or any other moving parts to break.
- Easy post replacement to minimize worker exposure in the work zone.
- Earthflex hinge is designed to be impacted from any direction. All 360 degrees!
- PSST Soil Anchors are available in either 18 inch or 24 inch lengths.

#### TD5515 "K-2 MARKER" Reboundable Ground Mount Object Maker MUTCD Code : OM2-2V & OM2-1V

Yellow Retroreflective sheeting complies with ASTM 4956.19.

All Fasteners are Type BB 1/4-20 Hex Head Screws and Nuts with Zinc Plasting.

#### Roadway Surface.

Soil Anchor to be driven within 1 - inch of the top of the anchor so that the top of the sheeting is 21 inches above roadway surface.

OM2-1V available. 3 - 3 X 3 inch reflector squares.