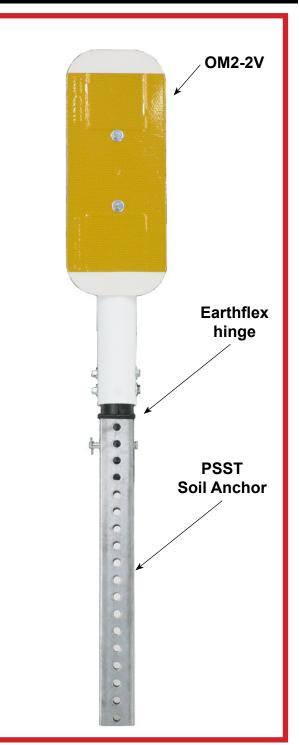

# "K-2 MARKER"

Ground Mount - Reboundable - Object Marker Model #: TD5515

### MUTCD Code : OM2-1V & OM2-2V Object Marker

- Designed to mark obstructions near or within a roadway. Typical uses include marking of islands, curbs or neutral areas.
- The impact-resistant Earthflex elastomer hinge is designed to withstand the extremes of heat or cold and will not crack or split.
- Easily installed using standard tools.
- Highly reboundable Earthflex hinge transfers the stress from impacts to the hinge, giving much longer service life to the HDPE post
- Soil Anchor options: 2" perforated square steel post or 2.5" OD galvanized round steel anchor with a closed end.
- Non-mechanical hinge design means no steel belt, no bungee cord or any other moving parts to break.
- Easy post replacement to minimize worker exposure in the work zone.
- Earthflex hinge is designed to be impacted from any direction. All 360 degrees!
- PSST Soil Anchors are available in either 18 inch or 24 inch lengths.

#### TD5515 "K-2 MARKER" Reboundable Ground Mount Object Maker MUTCD Code : OM2-2V & OM2-1V

Yellow Retroreflective sheeting complies with ASTM 4956.19.

All Fasteners are Type BB 1/4-20 Hex Head Screws and Nuts with Zinc Plasting.