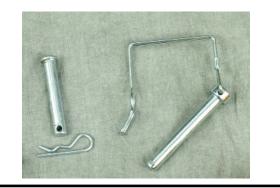

Fasteners commonly used with PSST Soil Anchor are ordered separately.

Post and Plate Material: Impact modified and UV resistant polymers from 100% Post-Consumer Recycled sources.