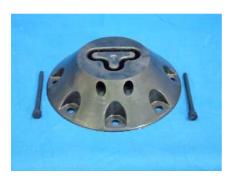

## REPO POST™ SURFACE MOUNT DELINEATOR SPECIFICATIONS

• Dimensions of Tube:

Heights: 18, 24, 28, 36, 42 & 48 Inches.

Width: 3 inches.

 Repo Post Delineator is a two-piece design consisting of a reboundable tube and ABS base fastened together with two polymer alloy pins.

Repo Post 3" Base & Pins (2 incl.).

430 N. Varney Burbank, CA 91502 Tel: (877) 843-9757 Fax: (818) 841-5096 Email: sales@trafficwks.com Web: www.trafficwks.com