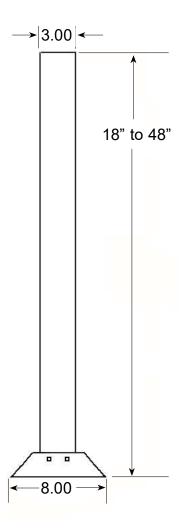

## REPO POST™ SURFACE MOUNT DELINEATOR SPECIFICATIONS

• Dimensions of Tube:

Heights: 18, 24, 28, 36, 42 & 48 Inches.

Width: 3 inches.

 Repo Post Delineator is a two-piece design consisting of a reboundable tube and ABS base fastened together with two polymer alloy pins.

Repo Post 3" Base & Pins (2 incl.).

430 N. Varney Burbank, CA 91502 Tel: (877) 843-9757 Fax: (818) 841-5096 Email: sales@trafficwks.com Web: www.trafficwks.com