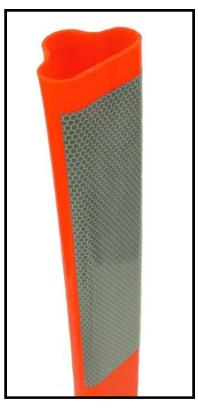

• Can be ordered with or without sheeting.

- Tube Colors: Fluorescent Orange, Yellow or White.
- Tube Material: UV Stabilized Polymer. Dioxin-Free. 50% Recycled Content.
- Base Material: ABS.
- All sheeting complies with ASTM 4956 standards.