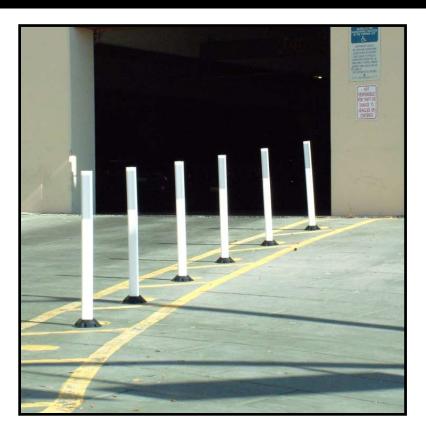

#### **FEATURES:**

- Perfect for parking lots, islands and work zones, temporary or permanent applications.
- Posts can be special ordered to any length you require.
- Manufactured from a specially formulated plastic compound, utilizing polymer protection and UV stabilizer.
- Manufactured using UV protected fluorescent orange, yellow or white colors.
- Base is Black ABS plastic that is derived from 100% Recycled material sources.
- Installs quickly with butyl pads or adhesives.

#### **COLORS AVAILABLE:**

The TD5300 Surface Mount Delineators are currently available in orange, yellow or white. Three D Traffic Works can manufacture this product to your desired color.