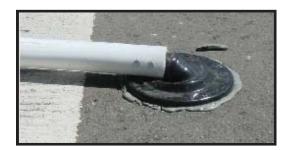

## REBOUNDABLE BASE SYSTEM

"Takes a lickin' and keeps on stickin'."

he **BOOMERANG Reboundable Base System** is an ingeniously simple way to put signage in High Impact Traffic Zones. Made from advanced polymers, this base is designed to take hit after hit. It can be impacted from any direction and keeps on coming back for more. One base does all the work. It can be configured as a work zone channelizer, for permanent traffic delineation, as crosswalk in-street signage, for parking lot traffic management and as a pedestrian control device. And, with three different ways to mount the base, the **BOOMERANG** can work for you. It is, simply, the most cost-effective flexible traffic control product on the market today.