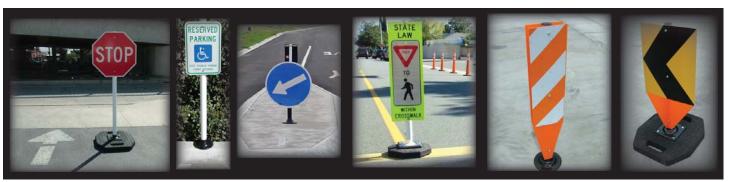

## REBOUNDABLE BASE SYSTEM

"Takes a lickin' and keeps on stickin'."

he **BOOMERANG Reboundable Base System** is an ingeniously simple way to put signage in High Impact Traffic Zones. Made from advanced polymers, this base is designed to take hit after hit. It can be impacted from any direction and keeps on coming back for more. One base does all the work. It can be configured as a work zone channelizer, for permanent traffic delineation, as crosswalk in-street signage, for parking lot traffic management and as a pedestrian control device. And, with three different ways to mount the base, the **BOOMERANG** can work for you. It is, simply, the most cost-effective flexible traffic control product on the market today.