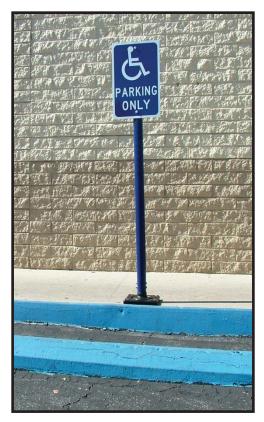

## REBOUNDABLE BASE SYSTEM

"Takes a lickin' and keeps on stickin'."

he **BOOMERANG Reboundable Base System** is an ingeniously simple way to put signage in High Impact Traffic Zones. Made from advanced polymers, this base is designed to take hit after hit. It can be impacted from any direction and keeps on coming back for more. One base does all the work. It can be configured as a work zone channelizer, for permanent traffic delineation, as crosswalk in-street signage, for parking lot traffic management and as a pedestrian control device. And, with three different ways to mount the base, the **BOOMERANG** can work for you. It is, simply, the most cost-effective flexible traffic control product on the market today.