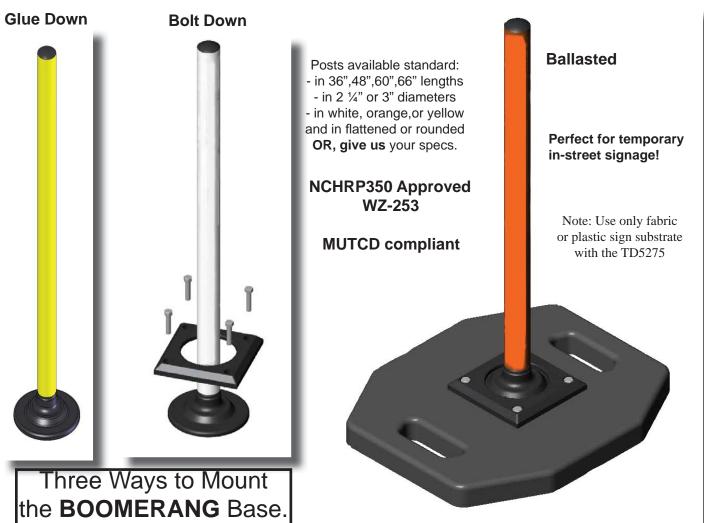

## MODEL#: TD5275 Traffic Control Products

"Absolutely, positively, THE BEST flexible base in the business."

## REBOUNDABLE BASE SYSTEM

"Takes a lickin' and keeps on stickin'."

he **BOOMERANG Reboundable Base System** is an ingeniously simple way to put signage in High Impact Traffic Zones. Made from advanced polymers, this base is designed to take hit after hit. It can be impacted from any direction and keeps on coming back for more. One base does all the work. It can be configured as a work zone channelizer, for permanent traffic delineation, as crosswalk in-street signage, for parking lot traffic management and as a pedestrian control device. And, with three different ways to mount the base, the **BOOMERANG** can work for you. It is, simply, the most cost-effective flexible traffic control product on the market today.