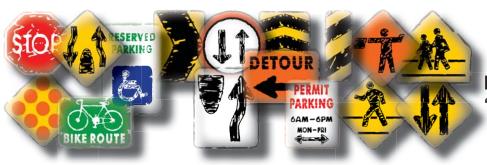

## REBOUNDABLE BASE SYSTEM

"Takes a lickin' and keeps on stickin'."

he **BOOMERANG Reboundable Base System** is an ingeniously simple way to put signage in High Impact Traffic Zones. Made from advanced polymers, this base is designed to take hit after hit. It can be impacted from any direction and keeps on coming back for more. One base does all the work. It can be configured as a work zone channelizer, for permanent traffic delineation, as crosswalk in-street signage, for parking lot traffic management and as a pedestrian control device. And, with three different ways to mount the base, the **BOOMERANG** can work for you. It is, simply, the most cost-effective flexible traffic control product on the market today.