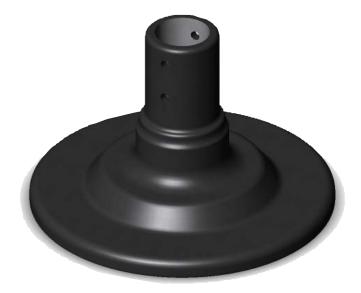

## REBOUNDABLE BASE SYSTEM

"Takes a lickin' and keeps on stickin'."

he **BOOMERANG Reboundable Base System** is an ingeniously simple way to put signage in High Impact Traffic Zones. Made from advanced polymers, this base is designed to take hit after hit. It can be impacted from any direction and keeps on coming back for more. One base does all the work. It can be configured as a work zone channelizer, for permanent traffic delineation, as crosswalk in-street signage, for parking lot traffic management and as a pedestrian control device. And, with three different ways to mount the base, the **BOOMERANG** can work for you. It is, simply, the most cost-effective flexible traffic control product on the market today.