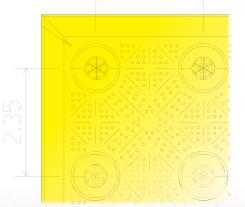

### **DWT SPECIFICATIONS**

24" x 24" 24" x 36"

36" x 30"

Slope ang. =7,51/16 rad

**SIZES AVAILABLE** 

24" x 48"

24" x 60"

36" x 48"

with a minimum quantity of 200 units