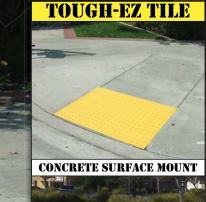

## TOUGH-EZ TILES

INTRODUCING THE NEW

ADA COMPLIANT WARNING TILES PROVIDE A PHYSICAL WARNING TO VISUALLY IMPAIRED PEDESTRIANS

ASPHALT SURFACE MOUNT

Offering the fastest and absolute easiest solutions for engineers, architects, and public works agencies to make their existing curbs ADA Compliant- Since '06

# **DWT** Tough-EZ Tiles

Equipped with a pressure sensitive adhesive backing, the Tough-EZ Tile is the quickest and easiest installed surface mount on the market!

The DWT Tough-EZ tile can be applied to both existing asphalt and concrete surfaces. For installation, simply grind and clean the surface, apply primer to the cleaned surface (allow 3 minutes to cure), then "peel and stick" the tile into place. Because this application relies on pressure sensitive adhesive, you must apply pressure on and between the truncated domes of the tile. To finish, run a bead of adhesive/sealant around tile perimeter to complete the installation.