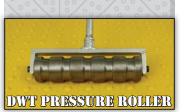

#### INSTALLATION INSTRUCTIONS

The DWT Pressure Roller is used to apply pressure to the top of the tile domes as well as in between. Applying even pressure insures a good installation for the Tough-EZ surface mount tiles.