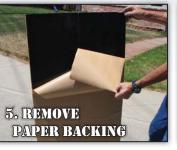

# **DWT** Tough-EZ Tiles

Equipped with a pressure sensitive adhesive backing, the Tough-EZ Tile is the quickest and easiest installed surface mount on the market!

The DWT Tough-EZ tile can be applied to both existing asphalt and concrete surfaces. For installation, simply grind and clean the surface, apply primer to the cleaned surface (allow 3 minutes to cure), then "peel and stick" the tile into place. Because this application relies on pressure sensitive adhesive, you must apply pressure on and between the truncated domes of the tile. To finish, run a bead of adhesive/sealant around tile perimeter to complete the installation.