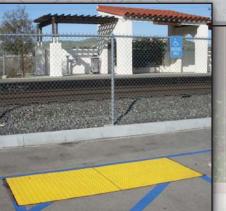

Offering the fastest and absolute easiest solutions for engineers, architects, and public works agencies to make their existing curbs ADA Compliant- Since '06

# **DWT** Tough-EZ Tiles

Equipped with a pressure sensitive adhesive backing, the Tough-EZ Tile is the quickest and easiest installed surface mount on the market!

The DWT Tough-EZ tile can be applied to both existing asphalt and concrete surfaces. For installation, simply grind and clean the surface, apply primer to the cleaned surface (allow 3 minutes to cure), then "peel and stick" the tile into place. Because this application relies on pressure sensitive adhesive, you must apply pressure on and between the truncated domes of the tile. To finish, run a bead of adhesive/sealant around tile perimeter to complete the installation.