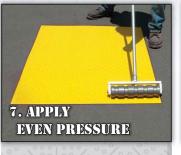

#### INSTALLATION INSTRUCTIONS

The DWT Pressure Roller is used to apply pressure to the top of the tile domes as well as in between. Applying even pressure insures a good installation for the Tough-EZ surface mount tiles.