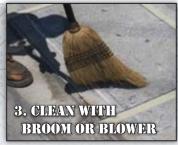

# **DWT** Tough-EZ Tiles

Equipped with a pressure sensitive adhesive backing, the Tough-EZ Tile is the quickest and easiest installed surface mount on the market!

The DWT Tough-EZ tile can be applied to both existing asphalt and concrete surfaces. For installation, simply grind and clean the surface, apply primer to the cleaned surface (allow 3 minutes to cure), then "peel and stick" the tile into place. Because this application relies on pressure sensitive adhesive, you must apply pressure on and between the truncated domes of the tile. To finish, run a bead of adhesive/sealant around tile perimeter to complete the installation.