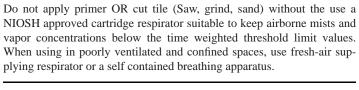

# **DWT** Tough-EZ Tiles

Equipped with a pressure sensitive adhesive backing, the Tough-EZ Tile is the quickest and easiest installed surface mount on the market!

The DWT Tough-EZ tile can be applied to both existing asphalt and concrete surfaces. For installation, simply grind and clean the surface, apply primer to the cleaned surface (allow 3 minutes to cure), then "peel and stick" the tile into place. Because this application relies on pressure sensitive adhesive, you must apply pressure on and between the truncated domes of the tile. To finish, run a bead of adhesive/sealant around tile perimeter to complete the installation.