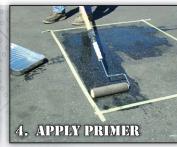

# **DWT** Tough-EZ Tiles

Equipped with a pressure sensitive adhesive backing, the Tough-EZ Tile is the quickest and easiest installed surface mount on the market!

The DWT Tough-EZ tile can be applied to both existing asphalt and concrete surfaces. For installation, simply grind and clean the surface, apply primer to the cleaned surface (allow 3 minutes to cure), then "peel and stick" the tile into place. Because this application relies on pressure sensitive adhesive, you must apply pressure on and between the truncated domes of the tile. To finish, run a bead of adhesive/sealant around tile perimeter to complete the installation.