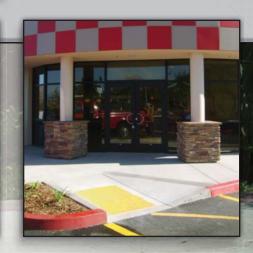

#### **High Visibility Color**

DWT color is homogenous throughout the tile and is available in six colors that conform to ADAAG specifications for color contrast.

For more information go to our web site: www.trafficwks.com