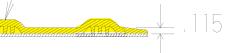

### **DWT SPECIFICATIONS**

24" x 24" 24" x 36"

36" x 30"

Slope ang. =7,51/16 rad