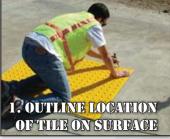

# **DWT** Tough-EZ Tiles

Equipped with a pressure sensitive adhesive backing, the Tough-EZ Tile is the quickest and easiest installed surface mount on the market!

The DWT Tough-EZ tile can be applied to both existing asphalt and concrete surfaces. For installation, simply grind and clean the surface, apply primer to the cleaned surface (allow 3 minutes to cure), then "peel and stick" the tile into place. Because this application relies on pressure sensitive adhesive, you must apply pressure on and between the truncated domes of the tile. To finish, run a bead of adhesive/sealant around tile perimeter to complete the installation.