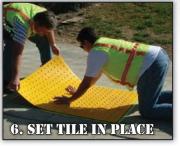

# **DWT** Tough-EZ Tiles

Equipped with a pressure sensitive adhesive backing, the Tough-EZ Tile is the quickest and easiest installed surface mount on the market!

The DWT Tough-EZ tile can be applied to both existing asphalt and concrete surfaces. For installation, simply grind and clean the surface, apply primer to the cleaned surface (allow 3 minutes to cure), then "peel and stick" the tile into place. Because this application relies on pressure sensitive adhesive, you must apply pressure on and between the truncated domes of the tile. To finish, run a bead of adhesive/sealant around tile perimeter to complete the installation.