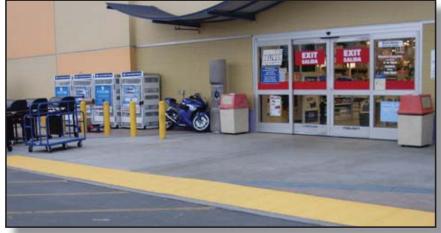

## TOUGH-EZ TILES

INTRODUCING THE NEW

ADA COMPLIANT WARNING TILES PROVIDE A PHYSICAL WARNING TO VISUALLY IMPAIRED PEDESTRIANS

ASPHALT SURFACE MOUNT

Offering the fastest and absolute easiest solutions for engineers, architects, and public works agencies to make their existing curbs ADA Compliant- Since '06

# **DWT** Tough-EZ Tiles

Equipped with a pressure sensitive adhesive backing, the Tough-EZ Tile is the quickest and easiest installed surface mount on the market!

The DWT Tough-EZ tile can be applied to both existing asphalt and concrete surfaces. For installation, simply grind and clean the surface, apply primer to the cleaned surface (allow 3 minutes to cure), then "peel and stick" the tile into place. Because this application relies on pressure sensitive adhesive, you must apply pressure on and between the truncated domes of the tile. To finish, run a bead of adhesive/sealant around tile perimeter to complete the installation.