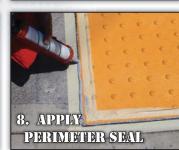

# **DWT** Tough-EZ Tiles

Equipped with a pressure sensitive adhesive backing, the Tough-EZ Tile is the quickest and easiest installed surface mount on the market!

The DWT Tough-EZ tile can be applied to both existing asphalt and concrete surfaces. For installation, simply grind and clean the surface, apply primer to the cleaned surface (allow 3 minutes to cure), then "peel and stick" the tile into place. Because this application relies on pressure sensitive adhesive, you must apply pressure on and between the truncated domes of the tile. To finish, run a bead of adhesive/sealant around tile perimeter to complete the installation.