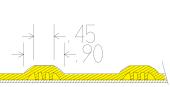

### **DWT SPECIFICATIONS**

24" x 24" 24" x 36"

36" x 30"

Slope ang. =7,51/16 rad