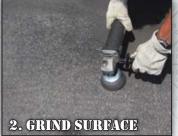

# **DWT** Tough-EZ Tiles

Equipped with a pressure sensitive adhesive backing, the Tough-EZ Tile is the quickest and easiest installed surface mount on the market!

The DWT Tough-EZ tile can be applied to both existing asphalt and concrete surfaces. For installation, simply grind and clean the surface, apply primer to the cleaned surface (allow 3 minutes to cure), then "peel and stick" the tile into place. Because this application relies on pressure sensitive adhesive, you must apply pressure on and between the truncated domes of the tile. To finish, run a bead of adhesive/sealant around tile perimeter to complete the installation.