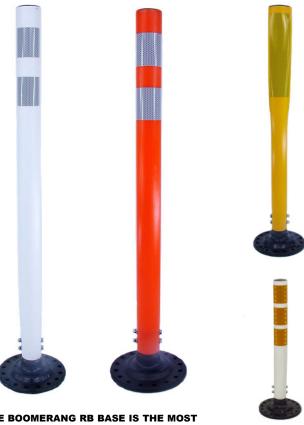

## AASHTO/NTPEP CRASH TESTED. INNOVATIVE SURFACE MOUNT BASE IS DESIGNED FOR HIGH IMPACT WORK ZONES.

THE BOOMERANG RB BASE IS THE MOST REBOUNDLE TRAFFIC CONTROL PRODUCT ON THE MARKET TODAY.

18" & 24" Q-Markers Available

#### **FEATURES:**

- Meets all state specifications for two-way, two-lane delineators.
- Polymer base WILL NOT crack or split.
- Three times the elasticity of conventional rubber bases.
- The BOOMERANG base transfers the stress from impacts to the base, giving longer service life to the HDPE tube.
- BOOMERANG is perfect for parking lots, islands, work zones, concrete barriers, gore zones and bridges.
- Posts available in 2.25" round, 3" flat and 3" round.

#### **COLORS AVAILABLE:**

Posts are available in fluorescent orange, yellow or white. Three D Traffic Works can manufacture this product to your desired color.