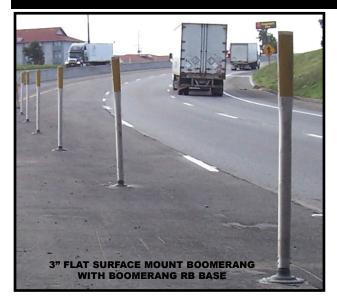

# BOOMERANG™ SURFACE MOUNT REBOUNDABLE DELINEATOR TD5200 SERIES

## AASHTO/NTPEP CRASH TESTED. INNOVATIVE SURFACE MOUNT BASE IS DESIGNED FOR HIGH IMPACT WORK ZONES.

THE BOOMERANG RB BASE IS THE MOST REBOUNDLE TRAFFIC CONTROL PRODUCT ON THE MARKET TODAY.

18" & 24" Q-Markers Available

#### **FEATURES:**

- Meets all state specifications for two-way, two-lane delineators.
- Polymer base WILL NOT crack or split.
- Three times the elasticity of conventional rubber bases.
- The BOOMERANG base transfers the stress from impacts to the base, giving longer service life to the HDPE tube.
- BOOMERANG is perfect for parking lots, islands, work zones, concrete barriers, gore zones and bridges.
- Posts available in 2.25" round, 3" flat and 3" round.