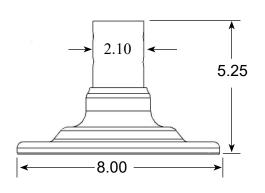

NTPEP Tested: Report 6015.1

**BOLT-DOWN ASSEMBLY** 

**Bolt-Down Plate measurements:** 8.50" L X 8.50 " W X 1.06" H