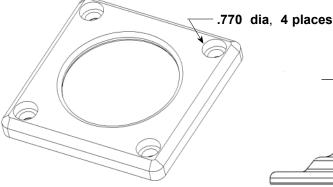

NTPEP Tested: Report 6015.1

**BOLT-DOWN ASSEMBLY** 

**Bolt-Down Plate measurements:** 8.50" L X 8.50 " W X 1.06" H