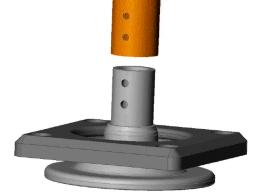

### TD5200 SERIES BOOMERANG™ SURFACE MOUNT REBOUNDABLE DELINATOR **SPECIFICATIONS**

Dimensions of Tube:

Tube Heights: 18, 24, 28, 36, 42 and 48 Inches.

Tube Width: 2.25", 3" Flat and 3"

- BOOMERANG Delineator is a two-piece design consisting of a HDPE tube and reboundable base fastened together with two zinc-plated Hex Bolts and Nyloc Nuts.
- BOOMERANG RB for maximum flexibility of delineators, channelizers and markers; BOOMERANG HB for maximum reboundability & stability of tubes with signs or panels.
- Tube Colors: Fluorescent Orange, Yellow and White. Other colors available upon request.
- Tube Material: High Density Polyethylene, UV-Stabilized. 100% Recycled Content!
- Base Colors: BOOMERANG RB black base: BOOMERANG HB gray base.
- Base Material: Specially Formulated Polymer made with 100% Recycled Content.
- Bolt-Down Plate Material: ABS made with 100% Recycled Content.
- Round tubes provide 360 degree visibility. Flat tubes provide 180 degree visibility.
- All sheeting complies with ASTM 4956 standards.

NTPEP Tested: Report 6015.1

**BOLT-DOWN ASSEMBLY** 

**Bolt-Down Plate measurements:** 8.50" L X 8.50 " W X 1.06" H