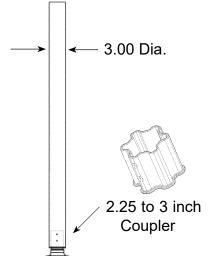

# BOOMERANG™ SURFACE MOUNT REBOUNDABLE DELINEATOR TD5200 SERIES

#### **FEATURES:**

- Meets all state specifications for two-way, two-lane delineators.
- Polymer base WILL NOT crack or split.
- Three times the elasticity of conventional rubber bases.
- The BOOMERANG base transfers the stress from impacts to the base, giving longer service life to the HDPE tube.
- BOOMERANG is perfect for parking lots, islands, work zones, concrete barriers, gore zones and bridges.
- Posts available in 2.25" round, 3" flat and 3" round.

### TD5200 SERIES BOOMERANG™ SURFACE MOUNT REBOUNDABLE DELINATOR **SPECIFICATIONS**

Dimensions of Tube:

Tube Heights: 18, 24, 28, 36, 42 and 48 Inches.

Tube Width: 2.25", 3" Flat and 3"

- BOOMERANG Delineator is a two-piece design consisting of a HDPE tube and reboundable base fastened together with two zinc-plated Hex Bolts and Nyloc Nuts.
- BOOMERANG RB for maximum flexibility of delineators, channelizers and markers; BOOMERANG HB for maximum reboundability & stability of tubes with signs or panels.
- Tube Colors: Fluorescent Orange, Yellow and White. Other colors available upon request.
- Tube Material: High Density Polyethylene, UV-Stabilized. 100% Recycled Content!
- Base Colors: BOOMERANG RB black base: BOOMERANG HB gray base.
- Base Material: Specially Formulated Polymer made with 100% Recycled Content.
- Bolt-Down Plate Material: ABS made with 100% Recycled Content.
- Round tubes provide 360 degree visibility. Flat tubes provide 180 degree visibility.
- All sheeting complies with ASTM 4956 standards.