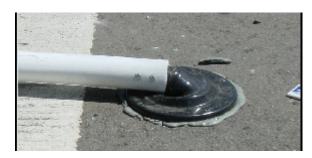

### TD5200 SERIES BOOMERANG™ SURFACE MOUNT REBOUNDABLE DELINATOR **SPECIFICATIONS**

Dimensions of Tube:

Tube Heights: 18, 24, 28, 36, 42 and 48 Inches.

Tube Width: 2.25", 3" Flat and 3"

- BOOMERANG Delineator is a two-piece design consisting of a HDPE tube and reboundable base fastened together with two zinc-plated Hex Bolts and Nyloc Nuts.
- BOOMERANG RB for maximum flexibility of delineators, channelizers and markers; BOOMERANG HB for maximum reboundability & stability of tubes with signs or panels.
- Tube Colors: Fluorescent Orange, Yellow and White. Other colors available upon request.
- Tube Material: High Density Polyethylene, UV-Stabilized. 100% Recycled Content!
- Base Colors: BOOMERANG RB black base: BOOMERANG HB gray base.
- Base Material: Specially Formulated Polymer made with 100% Recycled Content.
- Bolt-Down Plate Material: ABS made with 100% Recycled Content.
- Round tubes provide 360 degree visibility. Flat tubes provide 180 degree visibility.
- All sheeting complies with ASTM 4956 standards.

NTPEP Tested: Report 6015.1

**BOLT-DOWN ASSEMBLY** 

**Bolt-Down Plate measurements:** 8.50" L X 8.50 " W X 1.06" H