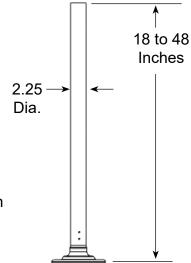

### TD5200 SERIES BOOMERANG™ SURFACE MOUNT REBOUNDABLE DELINATOR **SPECIFICATIONS**

Dimensions of Tube:

Tube Heights: 18, 24, 28, 36, 42 and 48 Inches.

Tube Width: 2.25", 3" Flat and 3"

- BOOMERANG Delineator is a two-piece design consisting of a HDPE tube and reboundable base fastened together with two zinc-plated Hex Bolts and Nyloc Nuts.
- BOOMERANG RB for maximum flexibility of delineators, channelizers and markers; BOOMERANG HB for maximum reboundability & stability of tubes with signs or panels.
- Tube Colors: Fluorescent Orange, Yellow and White. Other colors available upon request.
- Tube Material: High Density Polyethylene, UV-Stabilized. 100% Recycled Content!
- Base Colors: BOOMERANG RB black base: BOOMERANG HB gray base.
- Base Material: Specially Formulated Polymer made with 100% Recycled Content.
- Bolt-Down Plate Material: ABS made with 100% Recycled Content.
- Round tubes provide 360 degree visibility. Flat tubes provide 180 degree visibility.
- All sheeting complies with ASTM 4956 standards.